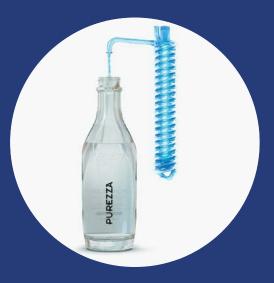

#### 350ml & 750ml PUREZZA PETALOSA SERVING BOTTLES

Purezza Petalosa glass bottles add a touch of sophistication to any venue. Our reusable bottles remove the need for disposable plastic bottles, dramatically reducing your environmental impact. The bottles are delivered in boxes of 12 and are available in a still or sparkling design.