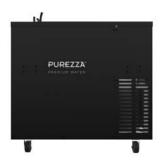

# **UNDERBENCH SYSTEMS**

# FRIZZANTE 100, 160 & 280

| DELIVERY<br>PER HOUR | 100L                                                            | 160L                                                                                                           | 280L                                                                                                           |
|----------------------|-----------------------------------------------------------------|----------------------------------------------------------------------------------------------------------------|----------------------------------------------------------------------------------------------------------------|
| IDEAL FOR            | Cafes                                                           | Restaurants/events                                                                                             | Hotels                                                                                                         |
| DISPENSER<br>OPTIONS | Selection of Cobra Head options<br>Campione Tower<br>Euro Tower | Selection of Cobra Head options<br>Selection of T-Bar options<br>Campione Tower<br>Euro Tower<br>Gemelli Tower | Selection of Cobra Head options<br>Selection of T-Bar options<br>Campione Tower<br>Euro Tower<br>Gemelli Tower |
| UNIT<br>DIMENSIONS   | 340 mm (W)<br>513 mm (D)<br>517 mm (H)                          | 506 mm (W)<br>474 mm (D)<br>608 mm (H)                                                                         | 791 mm (W)<br>579 mm (D)<br>812 mm (H)                                                                         |