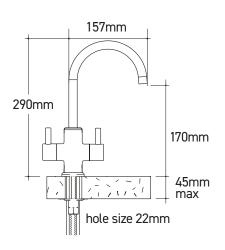

<br>513 mm (D)<br>517 mm (H)                          | 506 mm (W)<br>474 mm (D)<br>608 mm (H)                                                                         | 791 mm (W)<br>579 mm (D)<br>812 mm (H)                                                                         |

<sup>\*</sup>All systems compatible with the Murano Tower at an additional cost

# **DISPENSERS**







### CAMPIONE TRIPLE DISPENSER

### MURANO TOWER







# **DISPENSERS**





Antique Copper

### **EURO TOWER**

### **GEMELLI TOWER**









# **DISPENSERS**





### THREE-WAY T-BAR DISPENSERS

### TWO-WAY T-BAR DISPENSERS







### **COBRA HEAD DISPENSERS**



#### Available finishes



Matte Black



Brushed Brass



Gold

# FILTER TAPS





### MINI COBRA HEAD DISPENSER



### DUAL LEVERED GOOSENECK





# SPECIALITY PRODUCTS DESIGNED FOR HOTELS

The perfect sustainable in-room drinking water solution for hotels.



| PURIFICATION       | Firewall <sup>®</sup> UVC purification technology |  |
|--------------------|---------------------------------------------------|--|
| WATER TYPE         | Ambient                                           |  |
| INSTALL TYPE       | Plug & go                                         |  |
| IDEAL FOR          | In-room water solution                            |  |
| MAINTENANCE        | Filter change annually                            |  |
| UNIT DIMENSIONS    | 139mm (W) x 349mm (D) x 306mm (H)                 |  |
| RESERVOIR CAPACITY | 2L                                                |  |
| GUARANTEE          | 12 months