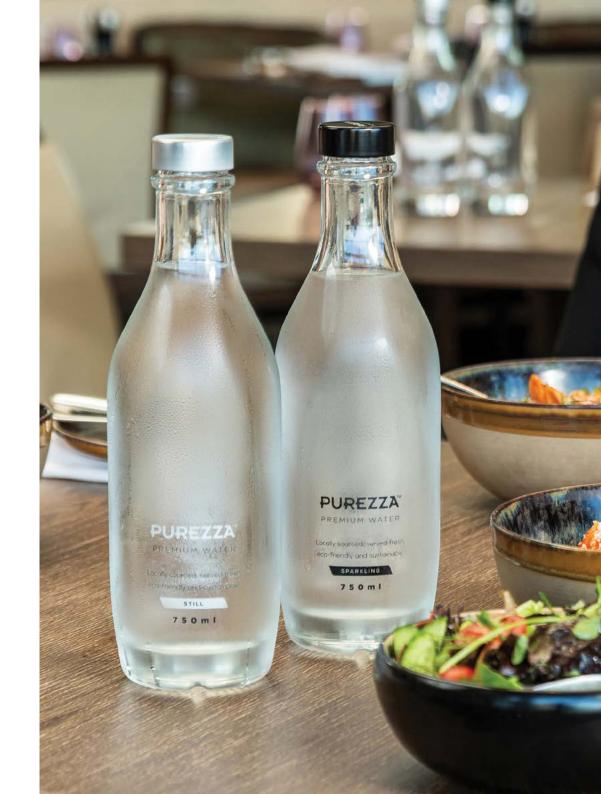

#### 350ml & 750ml PUREZZA PETALOSA SERVING BOTTLES

Purezza Petalosa glass bottles add a touch of sophistication to any venue. Our reusable bottles remove the need for disposable plastic bottles, dramatically reducing your environmental impact. The bottles are delivered in boxes of 12 and are available in a still or sparkling design.