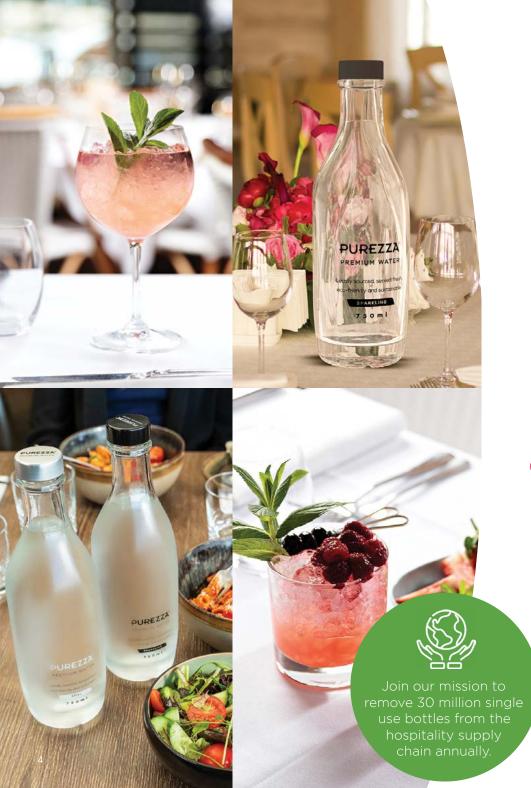

#### **REDUCE YOUR CARBON FOOTPRINT**

Approximately 80% of plastic water bottles end up in landfills and then take up to 1,000 years to decompose. Purezza eliminates the need for single-use plastic bottles and demonstrates your commitment to environmental sustainability.

#### 350ml & 750ml PUREZZA PETALOSA SERVING BOTTLES

Purezza Petalosa glass bottles add a touch of sophistication to any venue. Our reusable bottles remove the need for disposable plastic bottles, dramatically reducing your environmental impact. The bottles are delivered in boxes of 12 and are available in a still or sparkling design.