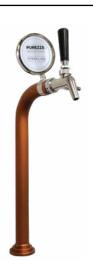

OPTIONS | Selection of Cobra Head options<br>Campione Tower<br>Euro Tower | Selection of Cobra Head options<br>Selection of T-Bar options<br>Campione Tower<br>Euro Tower<br>Gemelli Tower | Selection of Cobra Head options<br>Selection of T-Bar options<br>Campione Tower<br>Euro Tower<br>Gemelli Tower |
| UNIT<br>DIMENSIONS   | 340 mm (W)<br>513 mm (D)<br>517 mm (H)                          | 506 mm (W)<br>474 mm (D)<br>608 mm (H)                                                                         | 791 mm (W)<br>579 mm (D)<br>812 mm (H)                                                                         |

<sup>\*</sup>All systems compatible with the Murano Tower at an additional cost

# **DISPENSERS**







### CAMPIONE TRIPLE DISPENSER

### MURANO TOWER







# **DISPENSERS**





Antique Copper

### **EURO TOWER**

### **GEMELLI TOWER**









# **DISPENSERS**





### THREE-WAY T-BAR DISPENSERS

### TWO-WAY T-BAR DISPENSERS







### **COBRA HEAD DISPENSERS**



#### Available finishes



Matte Black



Brushed Brass



Gold

# FILTER TAPS





### MINI COBRA HEAD DISPENSER



### DUAL LEVERED GOOSENECK





# SPECIALITY PRODUCTS DESIGNED FOR HOTELS

The perfect sustainable in-room drinking water solution for hotels.



| PURIFICATION       | Firewall <sup>®</sup> UVC purification technology |  |
|--------------------|---------------------------------------------------|--|
| WATER TYPE         | Ambient                                           |  |
| INSTALL TYPE       | Plug & go                                         |  |
| IDEAL FOR          | In-room wa