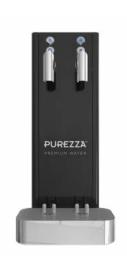

### **COUNTERTOP SYSTEMS**

FRIZZANTE 80

**CLASSE SYSTEM** 

| CAPACITY<br>PER HOUR | 80L                                    | CAPACITY<br>PER HOUR | 150L                                   |
|----------------------|----------------------------------------|----------------------|----------------------------------------|
| IDEAL FOR            | Conference space                       | IDEAL FOR            | Hotels                                 |
| DISPENSER<br>OPTIONS | Mechanical taps                        | DISPENSER<br>OPTIONS | Push buttons                           |
| UNIT<br>DIMENSIONS   | 345 mm (W)<br>592 mm (D)<br>580 mm (H) | UNIT<br>DIMENSIONS   | 400 mm (W)<br>590 mm (D)<br>573 mm (H) |