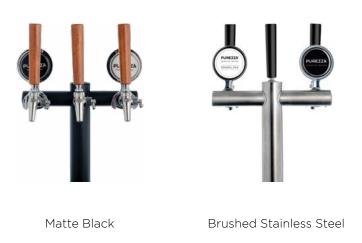

### THREE-WAY T-BAR DISPENSERS

### TWO-WAY T-BAR DISPENSERS

#### Available finishes

Matte Black

Brushed Brass

Gold