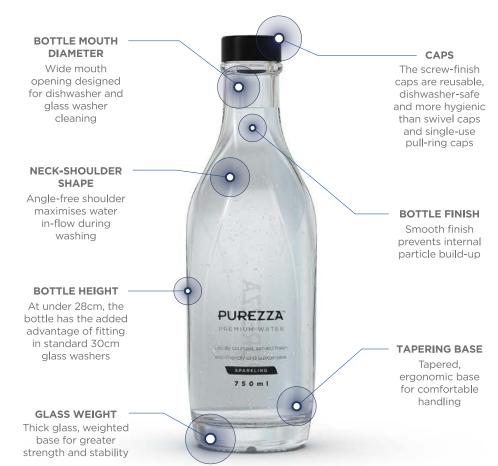

#### 350ml & 750ml PUREZZA PETALOSA SERVING BOTTLES

Purezza Petalosa glass bottles add a touch of sophistication to any venue. Our reusable bottles remove the need for disposable plastic bottles, dramatically reducing your environmental impact. The bottles are delivered in boxes of 12 and are available in a still or sparkling design.