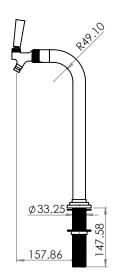

Tower | Selection of Cobra Head options<br>Selection of T-Bar options<br>Campione Tower<br>Euro Tower<br>Gemelli Tower | Selection of Cobra Head options<br>Selection of T-Bar options<br>Campione Tower<br>Euro Tower<br>Gemelli Tower |
| UNIT<br>DIMENSIONS   | 340 mm (W)<br>513 mm (D)<br>517 mm (H)                          | 506 mm (W)<br>474 mm (D)<br>608 mm (H)                                                                         | 791 mm (W)<br>579 mm (D)<br>812 mm (H)                                                                         |

<sup>\*</sup>All systems compatible with the Murano Tower at an additional cost

# **DISPENSERS**







### CAMPIONE TRIPLE DISPENSER

### MURANO TOWER







# **DISPENSERS**





Antique Copper

### **EURO TOWER**

### **GEMELLI TOWER**









# **DISPENSERS**





### THREE-WAY T-BAR DISPENSERS

### TWO-WAY T-BAR DISPENSERS







### **COBRA HEAD DISPENSERS**



#### Available finishes



Matte Black



Brushed Brass



Gold

# FILTER TAPS





### MINI COBRA HEAD DISPENSER



### DUAL LEVERED GOOSENECK





# SPECIALITY PRODUCTS DESIGNED FOR HOTELS

The perfect sustainable in-room drinking water solution for hotels.



| PURIFICATION       | Firewall <sup>®</sup> UVC purification technology |  |
|--------------------|---------------------------------------------------|--|
| WATER TYPE         | Ambient                                           |  |
| INSTALL TYPE       | Plug & go                                         |  |
| IDEAL FOR          | In-room water solution                            |  |
| MAINTENANCE        |