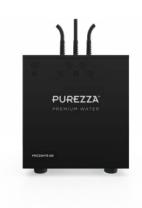

# FRIZZANTE 100, 160 & 280

| DELIVERY<br>PER HOUR | 100L                                                            | 160L                                                                                                           | 280L                                                                                                           |
|----------------------|-----------------------------------------------------------------|----------------------------------------------------------------------------------------------------------------|----------------------------------------------------------------------------------------------------------------|
| IDEAL FOR            | Cafes                                                           | Restaurants/events                                                                                             | Hotels                                                                                                         |
| DISPENSER<br>OPTIONS | Selection of Cobra Head options<br>Campione Tower<br>Euro Tower | Selection of Cobra Head options<br>Selection of T-Bar options<br>Campione Tower<br>Euro Tower<br>Gemelli Tower | Selection of Cobra Head options<br>Selection of T-Bar options<br>Campione Tower<br>Euro Tower<br>Gemelli Tower |
| UNIT<br>DIMENSIONS   | 340 mm (W)<br>513 mm (D)<br>517 mm (H)                          | 506 mm (W)<br>474 mm (D)<br>608 mm (H)                                                                         | 791 mm (W)<br>579 mm (D)<br>812 mm (H)                                                                         |