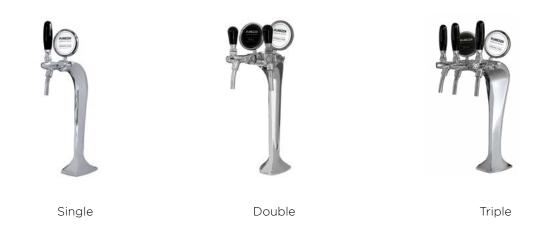

### CAMPIONE TRIPLE DISPENSER

### MURANO TOWER

### **EURO TOWER**

### **GEMELLI TOWER**