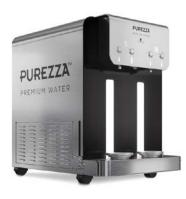

### **COUNTERTOP SYSTEMS**

FRIZZANTE 80

**CLASSE SYSTEM** 

| CAPACITY<br>PER HOUR | 80L                                    | CAPACITY<br>PER HOUR | 150L                                   |
|----------------------|----------------------------------------|----------------------|----------------------------------------|
| IDEAL FOR            | Conference space                       | IDEAL FOR            | Hotels                                 |
| DISPENSER<br>OPTIONS | Mechanical taps                        | DISPENSER<br>OPTIONS | Push buttons                           |
| UNIT<br>DIMENSIONS   | 345 mm (W)<br>592 mm (D)<br>580 mm (H) | UNIT<br>DIMENSIONS   | 400 mm (W)<br>590 mm (D)<br>573 mm (H) |