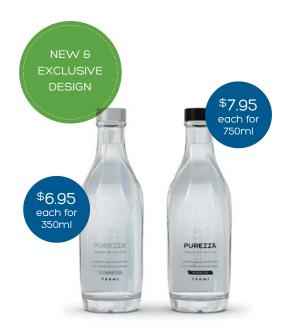

#### 350ml & 750ml PUREZZA PETALOSA SERVING BOTTLES

Purezza Petalosa glass bottles add a touch of sophistication to any venue. Our reusable bottles remove the need for disposable plastic bottles, dramatically reducing your environmental impact. The bottles are delivered in boxes of 12 and are available in a still or sparkling design.