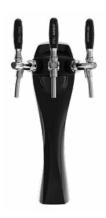

|
| DISPENSER<br>OPTIONS | Selection of Cobra Head options<br>Campione Tower<br>Euro Tower | Selection of Cobra Head options<br>Selection of T-Bar options<br>Campione Tower<br>Euro Tower<br>Gemelli Tower | Selection of Cobra Head options<br>Selection of T-Bar options<br>Campione Tower<br>Euro Tower<br>Gemelli Tower |
| UNIT<br>DIMENSIONS   | 340 mm (W)<br>513 mm (D)<br>517 mm (H)                          | 506 mm (W)<br>474 mm (D)<br>608 mm (H)                                                                         | 791 mm (W)<br>579 mm (D)<br>812 mm (H)                                                                         |

<sup>\*</sup>All systems compatible with the Murano Tower at an additional cost

# **DISPENSERS**







### CAMPIONE TRIPLE DISPENSER

### MURANO TOWER







# **DISPENSERS**





Antique Copper

### **EURO TOWER**

### **GEMELLI TOWER**









# **DISPENSERS**





### THREE-WAY T-BAR DISPENSERS

### TWO-WAY T-BAR DISPENSERS







### **COBRA HEAD DISPENSERS**



#### Available finishes



Matte Black



Brushed Brass



Gold

# FILTER TAPS





### MINI COBRA HEAD DISPENSER



### DUAL LEVERED GOOSENECK





# SPECIALITY PRODUCTS DESIGNED FOR HOTELS

The perfect sustainable in-room drinking water solution for hotels.



| PURIFICATION       | Firewall <sup>®</sup> UVC purification technology |  |
|--------------------|---------------------------------------------------|--|
| WATER TYPE         | Ambient                                           |  |
| INSTALL TYPE       | Plug &