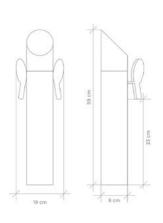

# SPECIALITY PRODUCTS DESIGNED FOR HOTELS

The perfect sustainable in-room drinking water solution for hotels.

| PURIFICATION       | Firewall <sup>®</sup> UVC purification technology |  |
|--------------------|---------------------------------------------------|--|
| WATER TYPE         | Ambient                                           |  |
| INSTALL TYPE       | Plug & go                                         |  |
| IDEAL FOR          | In-room water solution                            |  |
| MAINTENANCE        | Filter change annually                            |  |
| UNIT DIMENSIONS    | 139mm (W) x 349mm (D) x 306mm (H)                 |  |
| RESERVOIR CAPACITY | 2L                                                |  |
| GUARANTEE          | 12 months                                         |  |