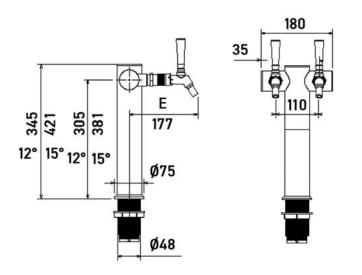

### THREE-WAY T-BAR DISPENSERS

### TWO-WAY T-BAR DISPENSERS

### **COBRA HEAD DISPENSERS**