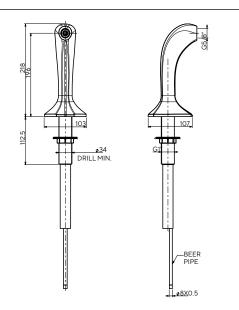

T<br>DIMENSIONS   | 340 mm (W)<br>513 mm (D)<br>517 mm (H)                          | 506 mm (W)<br>474 mm (D)<br>608 mm (H)                                                                         | 791 mm (W)<br>579 mm (D)<br>812 mm (H)                                                                         |

<sup>\*</sup>All systems compatible with the Murano Tower at an additional cost

# **DISPENSERS**







### CAMPIONE TRIPLE DISPENSER

### MURANO TOWER







# **DISPENSERS**





Antique Copper

### **EURO TOWER**

### **GEMELLI TOWER**









# **DISPENSERS**





### THREE-WAY T-BAR DISPENSERS

### TWO-WAY T-BAR DISPENSERS







### **COBRA HEAD DISPENSERS**



#### Available finishes



Matte Black



Brushed Brass



Gold

# FILTER TAPS





### MINI COBRA HEAD DISPENSER



### DUAL LEVERED GOOSENECK





# SPECIALITY PRODUCTS DESIGNED FOR HOTELS

The perfect sustainable in-room drinking water solution for hotels.



| PURIFICATION       | Firewall <sup>®</sup> UVC purification technology |  |
|--------------------|---------------------------------------------------|--|
| WATER TYPE         | Ambient                                           |  |
| INSTALL TYPE       | Plug & go                                         |  |
| IDEAL FOR          | In-room water solution                            |  |
| MAINTENANCE        | Filter change annually                            |  |
| UNIT DIMENSIONS    | 139mm (W) x 349mm (D) x 306mm (H)                 |  |
| RESERVOIR CAPACITY | 2L                                                |  |
| GUARANTEE          | 12 mo