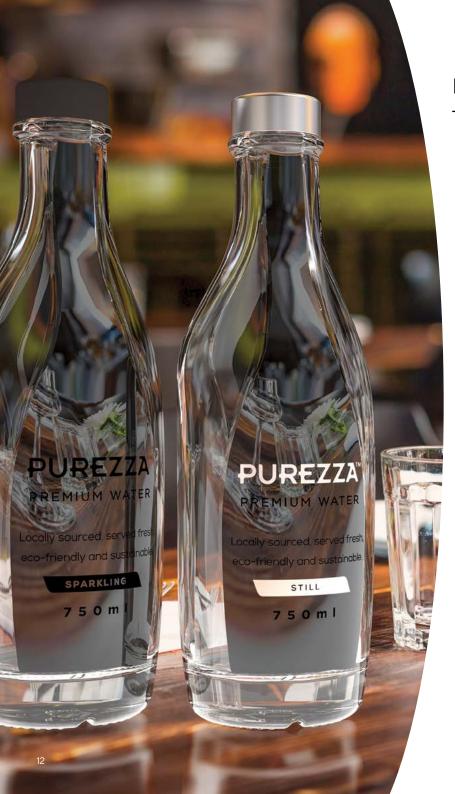

#### 350ml & 750ml PUREZZA PETALOSA SERVING BOTTLES

Purezza Petalosa glass bottles add a touch of sophistication to any venue. Our reusable bottles remove the need for disposable plastic bottles, dramatically reducing your environmental impact. The bottles are delivered in boxes of 12 and are available in a still or sparkling design.