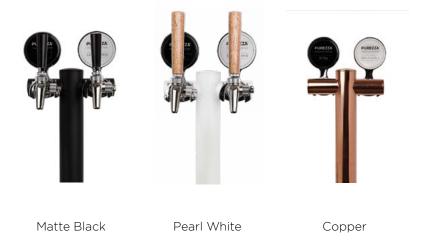

### THREE-WAY T-BAR DISPENSERS

### TWO-WAY T-BAR DISPENSERS

#### Available finishes

Matte Black

Brushed Brass

Gold