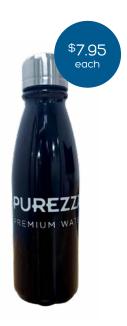

#### 600ml ALUMINIUM BOTTLES

The Purezza durable aluminium, re-usable bottles are a cost-effective, eco-friendly solution that encourage good hydration, keep drinks refrenshingly cold and are leak free.