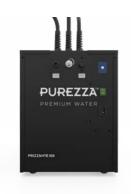

# FRIZZANTE 100, 160 & 280

| DELIVERY<br>PER HOUR | 100L                                                            | 160L                                                                                                           | 280L                                                                                                           |
|----------------------|-----------------------------------------------------------------|----------------------------------------------------------------------------------------------------------------|----------------------------------------------------------------------------------------------------------------|
| IDEAL FOR            | Cafes                                                           | Restaurants/events                                                                                             | Hotels                                                                                                         |
| DISPENSER<br>OPTIONS | Selection of Cobra Head options<br>Campione Tower<br>Euro Tower | Selection of Cobra Head options<br>Selection of T-Bar options<br>Campione Tower<br>Euro Tower<br>Gemelli Tower | Selection of Cobra Head options<br>Selection of T-Bar options<br>Campione Tower<br>Euro Tower<br>Gemelli Tower |
| UNIT<br>DIMENSIONS   | 340 mm (W)<br>513 mm (D)<br>517 mm (H)                          | 506 mm (W)<br>474 mm (D)<br>608 mm (H)                                                                         | 791 mm (W)<br>579 mm (D)<br>812 mm (H)                                                                         |