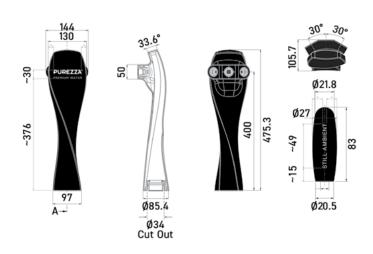

# SPECIALITY PRODUCTS DESIGNED FOR HOTELS

The perfect sustainable in-room drinking water solution for hotels.

| PURIFICATION       | Firewall <sup>®</sup> UVC purification technology |  |
|--------------------|---------------------------------------------------|--|
| WATER TYPE         | Ambient                                           |  |
| INSTALL TYPE       | Plug & go                                         |  |
| IDEAL FOR          | In-room water solution                            |  |
| MAINTENANCE        | Filter change annually                            |  |
| UNIT DIMENSIONS    | 139mm (W) x 349mm (D) x 306mm (H)                 |  |
| RESERVOIR CAPACITY | 2L                                                |  |
| GUARANTEE          | 12 months                                         |  |