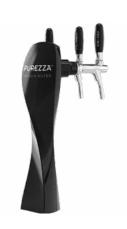

|
| DISPENSER<br>OPTIONS | Selection of Cobra Head options<br>Campione Tower<br>Euro Tower | Selection of Cobra Head options<br>Selection of T-Bar options<br>Campione Tower<br>Euro Tower<br>Gemelli Tower | Selection of Cobra Head options<br>Selection of T-Bar options<br>Campione Tower<br>Euro Tower<br>Gemelli Tower |
| UNIT<br>DIMENSIONS   | 340 mm (W)<br>513 mm (D)<br>517 mm (H)                          | 506 mm (W)<br>474 mm (D)<br>608 mm (H)                                                                         | 791 mm (W)<br>579 mm (D)<br>812 mm (H)                                                                         |

<sup>\*</sup>All systems compatible with the Murano Tower at an additional cost

# **DISPENSERS**







### CAMPIONE TRIPLE DISPENSER

### MURANO TOWER







# **DISPENSERS**





Antique Copper

### **EURO TOWER**

### **GEMELLI TOWER**









# **DISPENSERS**





### THREE-WAY T-BAR DISPENSERS

### TWO-WAY T-BAR DISPENSERS







### **COBRA HEAD DISPENSERS**



#### Available finishes



Matte Black



Brushed Brass



Gold

# FILTER TAPS





### MINI COBRA HEAD DISPENSER



### DUAL LEVERED GOOSENECK





# SPECIALITY PRODUCTS DESIGNED FOR HOTELS

The perfect sustainable in-room drinking water solution for hotels.



| PURIFICATION       | Firewall <sup>®</sup> UVC purification technology |  |
|--------------------|---------------------------------------------------|--|
| WATER TYPE         | Ambient                                           |  |
| INSTALL TYPE       | Plug & go