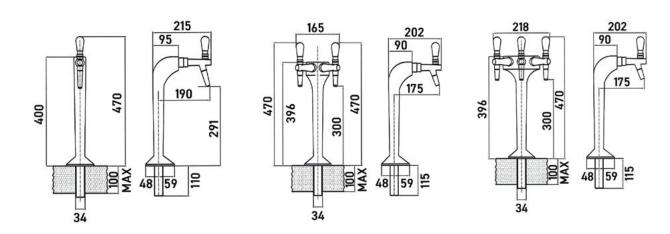

# FRIZZANTE 100, 160 & 280

| DELIVERY<br>PER HOUR | 100L                                                            | 160L                                                                                                           | 280L                                                                                                           |
|----------------------|-----------------------------------------------------------------|----------------------------------------------------------------------------------------------------------------|----------------------------------------------------------------------------------------------------------------|
| IDEAL FOR            | Cafes                                                           | Restaurants/events                                                                                             | Hotels                                                                                                         |
| DISPENSER<br>OPTIONS | Selection of Cobra Head options<br>Campione Tower<br>Euro Tower | Selection of Cobra Head options<br>Selection of T-Bar options<br>Campione Tower<br>Euro Tower<br>Gemelli Tower | Selection of Cobra Head options<br>Selection of T-Bar options<br>Campione Tower<br>Euro Tower<br>Gemelli Tower |
| UNIT<br>DIMENSIONS   | 340 mm (W)<br>513 mm (D)<br>517 mm (H)                          | 506 mm (W)<br>474 mm (D)<br>608 mm (H)                                                                         | 791 mm (W)<br>579 mm (D)<br>812 mm (H)                                                                         |

<sup>\*</sup>All systems compatible with the Murano Tower at an additional cost