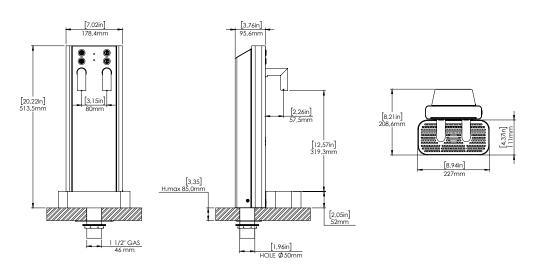

# SPECIALITY PRODUCTS DESIGNED FOR HOTELS

The perfect sustainable in-room drinking water solution for hotels.

| PURIFICATION       | Firewall <sup>®</sup> UVC purification technology |  |
|--------------------|---------------------------------------------------|--|
| WATER TYPE         | Ambient                                           |  |
| INSTALL TYPE       | Plug & go                                         |  |
| IDEAL FOR          | In-room water solution                            |  |
| MAINTENANCE        | Filter change annually                            |  |
| UNIT DIMENSIONS    | 139mm (W) x 349mm (D) x 306mm (H)                 |  |
| RESERVOIR CAPACITY | 2L                                                |  |
| GUARANTEE          | 12 months                                         |  |