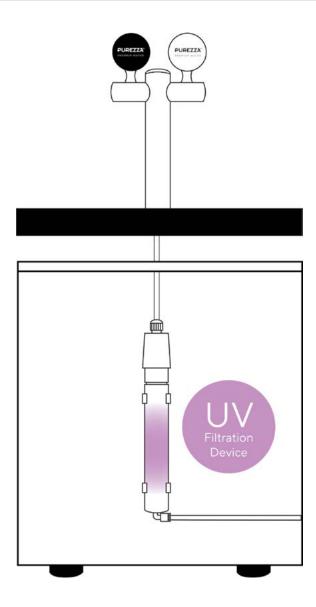

### SUPERIOR FILTRATION TECHNOLOGY

#### **UVC LED PURIFICATION**

UVC LED purification inactivates water-borne microorganisms.

### WHAT IS FIREWALL®?

Firewall® is the most highly certified UV technology in the world, purifying water at the point of dispense as it flows through the coil to the dispensing nozzle.

Thanks to our proprietary Firewall\* technology, Classe is the first and only solution in the hospitality sector capable of delivering up to 99.9999% purified still and sparkling water.