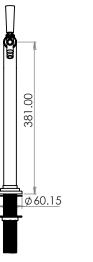

ro Tower | Selection of Cobra Head options<br>Selection of T-Bar options<br>Campione Tower<br>Euro Tower<br>Gemelli Tower | Selection of Cobra Head options<br>Selection of T-Bar options<br>Campione Tower<br>Euro Tower<br>Gemelli Tower |
| UNIT<br>DIMENSIONS   | 340 mm (W)<br>513 mm (D)<br>517 mm (H)                          | 506 mm (W)<br>474 mm (D)<br>608 mm (H)                                                                         | 791 mm (W)<br>579 mm (D)<br>812 mm (H)                                                                         |

<sup>\*</sup>All systems compatible with the Murano Tower at an additional cost

# **DISPENSERS**







### CAMPIONE TRIPLE DISPENSER

### MURANO TOWER







# **DISPENSERS**





Antique Copper

### **EURO TOWER**

### **GEMELLI TOWER**









# **DISPENSERS**





### THREE-WAY T-BAR DISPENSERS

### TWO-WAY T-BAR DISPENSERS







### **COBRA HEAD DISPENSERS**



#### Available finishes



Matte Black



Brushed Brass



Gold

# FILTER TAPS





### MINI COBRA HEAD DISPENSER



### DUAL LEVERED GOOSENECK





# SPECIALITY PRODUCTS DESIGNED FOR HOTELS

The perfect sustainable in-room drinking water solution for hotels.



| PURIFICATION       | Firewall <sup>®</sup> UVC purification technology |  |
|--------------------|---------------------------------------------------|--|
| WATER TYPE         | Ambient                                           |  |
| INSTALL TYPE       | Plug & go                                         |  |
| IDEAL FOR          | In-room water solution                            |  |
| MAINTENANCE