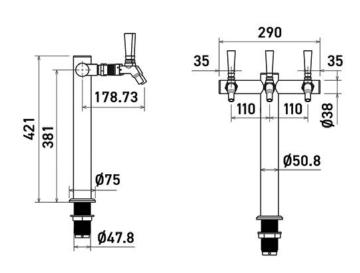

er<br>Euro Tower<br>Gemelli Tower | Selection of Cobra Head options<br>Selection of T-Bar options<br>Campione Tower<br>Euro Tower<br>Gemelli Tower |
| UNIT<br>DIMENSIONS   | 340 mm (W)<br>513 mm (D)<br>517 mm (H)                          | 506 mm (W)<br>474 mm (D)<br>608 mm (H)                                                                         | 791 mm (W)<br>579 mm (D)<br>812 mm (H)                                                                         |

<sup>\*</sup>All systems compatible with the Murano Tower at an additional cost

# **DISPENSERS**







### CAMPIONE TRIPLE DISPENSER

### MURANO TOWER







# **DISPENSERS**





Antique Copper

### **EURO TOWER**

### **GEMELLI TOWER**









# **DISPENSERS**





### THREE-WAY T-BAR DISPENSERS

### TWO-WAY T-BAR DISPENSERS







### **COBRA HEAD DISPENSERS**



#### Available finishes



Matte Black



Brushed Brass



Gold

# FILTER TAPS





### MINI COBRA HEAD DISPENSER



### DUAL LEVERED GOOSENECK





# SPECIALITY PRODUCTS DESIGNED FOR HOTELS

The perfect sustainable in-room drinking water solution for hotels.



| PURIFICATION       | Firewall <sup>®</sup> UVC purification technology |  |
|--------------------|---------------------------------------------------|--|
| WATER TYPE         | Ambient                                           |  |
| INSTALL TYPE       | Plug & go                                         |  |
| IDEAL FOR          | In-room water solution                            |  |
| MAINTENANCE        | Filter change annually                            |  |
| UNIT DIMENSIONS    | 139mm (